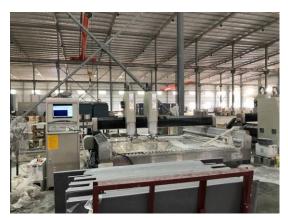

### SITE INSPECTION & FINDINGS - RAW MATERIAL & STORAGE

The raw materials are imported from the Republic of China and stored in the left-side location of the factory. 5 filters are being operated.

| Item No. | Observation/Finding              | Low Risk |
|----------|----------------------------------|----------|
| A1       | Raw material is properly stored. |          |

### SITE INSPECTION & FINDING - MOLDING & STEAMING SLABS

Compressing for 5mns and steaming 10mns per piece. Keep the slabs 36 hours to be cold after steaming.

| Item No. | Observation/Finding                             | Low Risk |
|----------|-------------------------------------------------|----------|
| A2       | Mixing, compressing, and steaming slabs process |          |