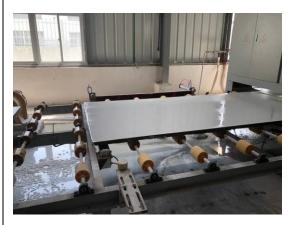

### SITE INSPECTION & FINDING - MOLDING & STEAMING SLABS

Compressing for 5mns and steaming 10mns per piece. Keep the slabs 36 hours to be cold after steaming.

| Item No. | Observation/Finding                             | Low Risk |
|----------|-------------------------------------------------|----------|
| A2       | Mixing, compressing, and steaming slabs process |          |