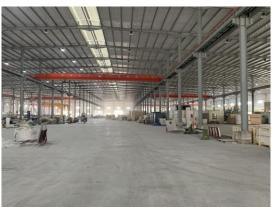

# SITE INSPECTION & FINDINGS - Polishing & Edge Cutting

Polishing from one to another machine for both sides of slabs take about 5mns.

| Item No. | Observation/Finding               | Low Risk |
|----------|-----------------------------------|----------|
| A3       | Prolishing process goes smoothly. |          |

# SITE INSPECTION & FINDINGS – Shop Drawing Slabs & Cutting

Workers perform cutting and edge polishing work should get proper safety protection for their health.

| Item No. | Observation/Finding               | Low Risk |
|----------|-----------------------------------|----------|
| A5       | Health care should be considered. |          |