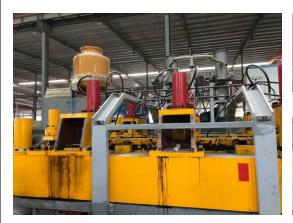

### SITE INSPECTION & FINDING - MOLDING & STEAMING SLABS

Compressing for 5mns and steaming 10mns per piece. Keep the slabs 36 hours to be cold after steaming.

| Item No. | Observation/Finding                             | Low Risk |
|----------|-------------------------------------------------|----------|
| A2       | Mixing, compressing, and steaming slabs process |          |