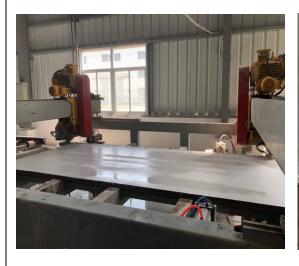

# SITE INSPECTION & FINDINGS - Polishing & Edge Cutting

Polishing from one to another machine for both sides of slabs take about 5mns.

| Item No. | Observation/Finding               | Low Risk |
|----------|-----------------------------------|----------|
| A3       | Prolishing process goes smoothly. |          |