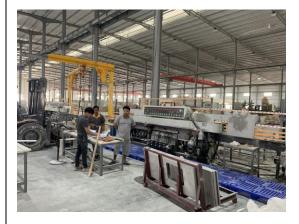

# SITE INSPECTION & FINDINGS - Polishing & Edge Cutting

Polishing from one to another machine for both sides of slabs take about 5mns.

| Item No. | Observation/Finding               | Low Risk |
|----------|-----------------------------------|----------|
| A3       | Prolishing process goes smoothly. |          |

# SITE INSPECTION & FINDINGS – Shop Drawing Slabs & Cutting

Workers perform cutting and edge polishing work should get proper safety protection for their health.

| Item No. | Observation/Finding               | Low Risk |
|----------|-----------------------------------|----------|
| A5       | Health care should be considered. |          |