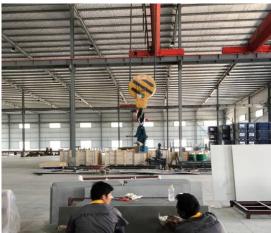

### SITE INSPECTION & FINDINGS - FINISHING SLABS & PACKING

Remove plastic protection of slabs and pack in proper wooden boxes.

Fire extinguishers shall be provided to prevent fire.

Working under cranes should be in self-awareness of safety.

Uploading and downloading area.

| Item No. | Observation/Finding          | High Risk |
|----------|------------------------------|-----------|
| A6       | Safety should be in concern. |           |