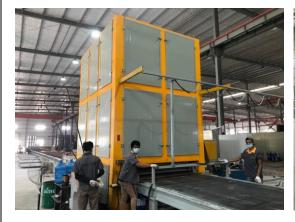

### SITE INSPECTION & FINDINGS - FINISHING SLABS & PACKING

Remove plastic protection of slabs and pack in proper wooden boxes.

Fire extinguishers shall be provided to prevent fire.

Working under cranes should be in self-awareness of safety.

Uploading and downloading area.

| Item No. | Observation/Finding          | High Risk |
|----------|------------------------------|-----------|
| A6       | Safety should be in concern. |           |