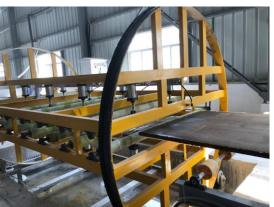

### SITE INSPECTION & FINDINGS - FINISHING SLABS & PACKING

Remove plastic protection of slabs and pack in proper wooden boxes.

Fire extinguishers shall be provided to prevent fire.

Working under cranes should be in self-awareness of safety.

Uploading and downloading area.

| Item No. | Observation/Finding          | High Risk |
|----------|------------------------------|-----------|
| A6       | Safety should be in concern. |           |