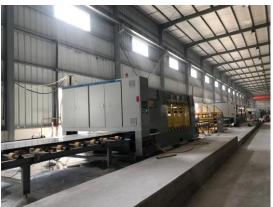

# SITE INSPECTION & FINDINGS - Polishing & Edge Cutting

Polishing from one to another machine for both sides of slabs take about 5mns.

| Item No. | Observation/Finding               | Low Risk |
|----------|-----------------------------------|----------|
| A3       | Prolishing process goes smoothly. |          |

# SITE INSPECTION & FINDINGS – Shop Drawing Slabs & Cutting

Workers perform cutting and edge polishing work should get proper safety protection for their health.

| Item No. | Observation/Finding               | Low Risk |
|----------|-----------------------------------|----------|
| A5       | Health care should be considered. |          |