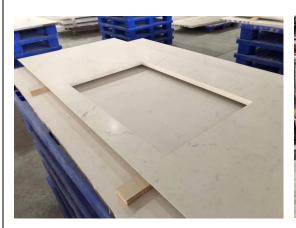

# SITE INSPECTION & FINDINGS - Polishing & Edge Cutting

Polishing from one to another machine for both sides of slabs take about 5mns.

| Item No. | Observation/Finding               | Low Risk |
|----------|-----------------------------------|----------|
| A3       | Prolishing process goes smoothly. |          |

## **SITE INSPECTION & FINDINGS-Quality Control**

Some minor cracked slabs have been separated and marked clearly when they do not pass QC. Rectify the cracks and re-inspect visually. Then, wrapping with plastic for protection of slab surface