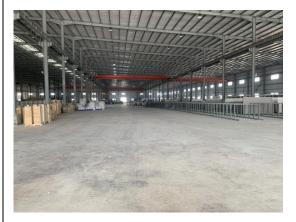

### SITE INSPECTION & FINDINGS - RAW MATERIAL & STORAGE

The raw materials are imported from the Republic of China and stored in the left-side location of the factory. 5 filters are being operated.

| Item No. | Observation/Finding              | Low Risk |
|----------|----------------------------------|----------|
| A1       | Raw material is properly stored. |          |