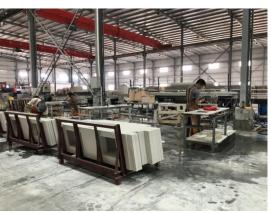

### SITE INSPECTION & FINDINGS - FINISHING SLABS & PACKING

Remove plastic protection of slabs and pack in proper wooden boxes.

Fire extinguishers shall be provided to prevent fire.

Working under cranes should be in self-awareness of safety.

Uploading and downloading area.

| Item No. | Observation/Finding          | High Risk |
|----------|------------------------------|-----------|
| A6       | Safety should be in concern. |           |