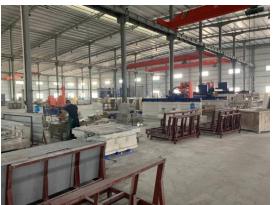

### SITE INSPECTION & FINDINGS - FINISHING SLABS & PACKING

Remove plastic protection of slabs and pack in proper wooden boxes.

Fire extinguishers shall be provided to prevent fire.

Working under cranes should be in self-awareness of safety.

Uploading and downloading area.

| Item No. | Observation/Finding          | High Risk |
|----------|------------------------------|-----------|
| A6       | Safety should be in concern. |           |