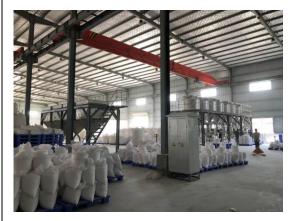

### SITE INSPECTION & FINDINGS - FINISHING SLABS & PACKING

Remove plastic protection of slabs and pack in proper wooden boxes.

Fire extinguishers shall be provided to prevent fire.

Working under cranes should be in self-awareness of safety.

Uploading and downloading area.

| Item No. | Observation/Finding          | High Risk |
|----------|------------------------------|-----------|
| A6       | Safety should be in concern. |           |