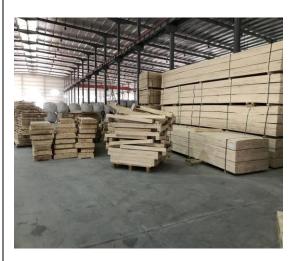

### SITE INSPECTION & FINDINGS - RAW MATERIAL & STORAGE

The raw materials are imported from the Republic of China and stored in the left-side location of the factory. 5 filters are being operated.

| Item No. | Observation/Finding              | Low Risk |
|----------|----------------------------------|----------|
| A1       | Raw material is properly stored. |          |