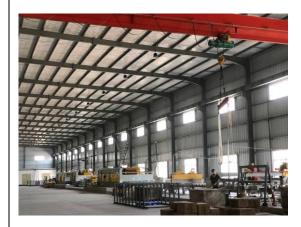

### SITE INSPECTION & FINDINGS - RAW MATERIAL & STORAGE

The raw materials are imported from the Republic of China and stored in the left-side location of the factory. 5 filters are being operated.

| Item No. | Observation/Finding              | Low Risk |
|----------|----------------------------------|----------|
| A1       | Raw material is properly stored. |          |

### SITE INSPECTION & FINDING - MOLDING & STEAMING SLABS

Compressing for 5mns and steaming 10mns per piece. Keep the slabs 36 hours to be cold after steaming.

| Item No. | Observation/Finding                             | Low Risk |
|----------|-------------------------------------------------|----------|
| A2       | Mixing, compressing, and steaming slabs process |          |