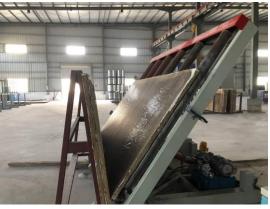

# SITE INSPECTION & FINDINGS – Shop Drawing Slabs & Cutting

Workers perform cutting and edge polishing work should get proper safety protection for their health.

| Item No. | Observation/Finding               | Low Risk |
|----------|-----------------------------------|----------|
| A5       | Health care should be considered. |          |