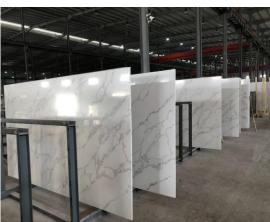

### SITE INSPECTION & FINDINGS - FINISHING SLABS & PACKING

Remove plastic protection of slabs and pack in proper wooden boxes.

Fire extinguishers shall be provided to prevent fire.

Working under cranes should be in self-awareness of safety.