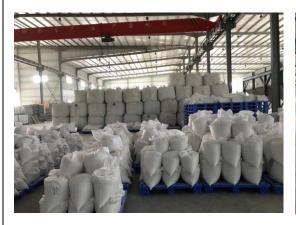

### SITE INSPECTION & FINDINGS - RAW MATERIAL & STORAGE

The raw materials are imported from the Republic of China and stored in the left-side location of the factory. 5 filters are being operated.

| Item No. | Observation/Finding              | Low Risk |
|----------|----------------------------------|----------|
| A1       | Raw material is properly stored. |          |