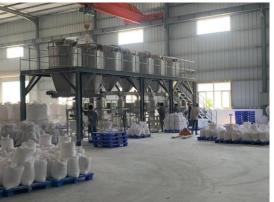

### SITE INSPECTION & FINDING - MOLDING & STEAMING SLABS

Compressing for 5mns and steaming 10mns per piece. Keep the slabs 36 hours to be cold after steaming.

| Item No. | Observation/Finding                             | Low Risk |
|----------|-------------------------------------------------|----------|
| A2       | Mixing, compressing, and steaming slabs process |          |