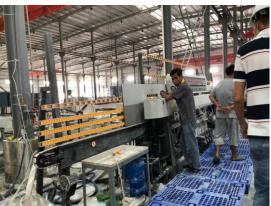

### SITE INSPECTION & FINDING - MOLDING & STEAMING SLABS

Compressing for 5mns and steaming 10mns per piece. Keep the slabs 36 hours to be cold after steaming.

| Item No. | Observation/Finding                             | Low Risk |
|----------|-------------------------------------------------|----------|
| A2       | Mixing, compressing, and steaming slabs process |          |

# SITE INSPECTION & FINDINGS - Polishing & Edge Cutting

Polishing from one to another machine for both sides of slabs take about 5mns.

| Item No. | Observation/Finding               | Low Risk |
|----------|-----------------------------------|----------|
| A3       | Prolishing process goes smoothly. |          |