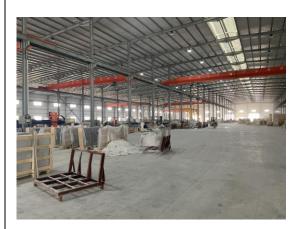

### SITE INSPECTION & FINDINGS - RAW MATERIAL & STORAGE

The raw materials are imported from the Republic of China and stored in the left-side location of the factory. 5 filters are being operated.

| Item No. | Observation/Finding              | Low Risk |
|----------|----------------------------------|----------|
| A1       | Raw material is properly stored. |          |

### SITE INSPECTION & FINDING - MOLDING & STEAMING SLABS

Compressing for 5mns and steaming 10mns per piece. Keep the slabs 36 hours to be cold after steaming.

| Item No. | Observation/Finding                             | Low Risk |
|----------|-------------------------------------------------|----------|
| A2       | Mixing, compressing, and steaming slabs process |          |