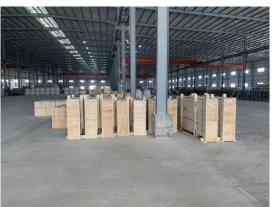

### SITE INSPECTION & FINDINGS - FINISHING SLABS & PACKING

Remove plastic protection of slabs and pack in proper wooden boxes.

Fire extinguishers shall be provided to prevent fire.

Working under cranes should be in self-awareness of safety.

Uploading and downloading area.

| Item No. | Observation/Finding          | High Risk |
|----------|------------------------------|-----------|
| A6       | Safety should be in concern. |           |