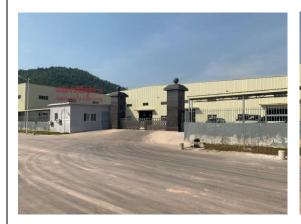

# SITE INSPECTION & FINDINGS – FACTORY BUILDING, OFFICE BUILDING & STAYS, ACCESS ROAD, AND SECURITY GUARD HOUSE

| Item No. | Observation/Finding                   | Low Risk |
|----------|---------------------------------------|----------|
| A7       | Factory and office building and stays |          |