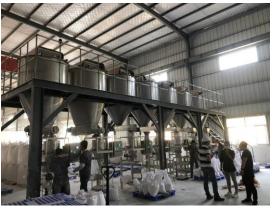

### SITE INSPECTION & FINDING - MOLDING & STEAMING SLABS

Compressing for 5mns and steaming 10mns per piece. Keep the slabs 36 hours to be cold after steaming.

| Item No. | Observation/Finding                             | Low Risk |
|----------|-------------------------------------------------|----------|
| A2       | Mixing, compressing, and steaming slabs process |          |