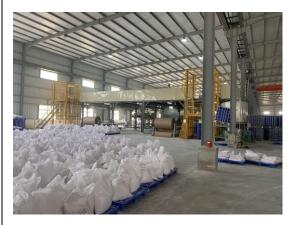

### SITE INSPECTION & FINDINGS - RAW MATERIAL & STORAGE

The raw materials are imported from the Republic of China and stored in the left-side location of the factory. 5 filters are being operated.

| Item No. | Observation/Finding              | Low Risk |
|----------|----------------------------------|----------|
| A1       | Raw material is properly stored. |          |