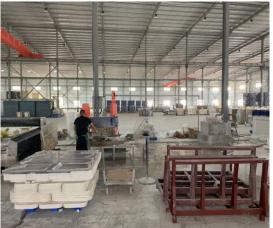

## **SITE INSPECTION & FINDINGS-Quality Control**

Some minor cracked slabs have been separated and marked clearly when they do not pass QC. Rectify the cracks and re-inspect visually. Then, wrapping with plastic for protection of slab surface

| Item No. | Observation/Finding | Low Risk |
|----------|---------------------|----------|
| A4       | QC process          |          |