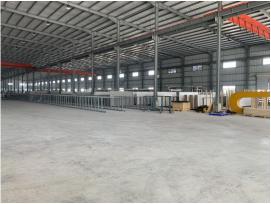

### SITE INSPECTION & FINDING - MOLDING & STEAMING SLABS

Compressing for 5mns and steaming 10mns per piece. Keep the slabs 36 hours to be cold after steaming.

| Item No. | Observation/Finding                             | Low Risk |
|----------|-------------------------------------------------|----------|
| A2       | Mixing, compressing, and steaming slabs process |          |

# SITE INSPECTION & FINDINGS - Polishing & Edge Cutting

Polishing from one to another machine for both sides of slabs take about 5mns.

| Item No. | Observation/Finding               | Low Risk |
|----------|-----------------------------------|----------|
| A3       | Prolishing process goes smoothly. |          |