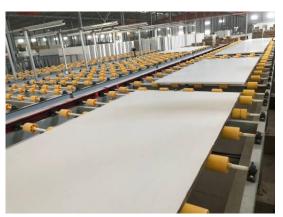

# SITE INSPECTION & FINDINGS - Polishing & Edge Cutting

Polishing from one to another machine for both sides of slabs take about 5mns.

| Item No. | Observation/Finding               | Low Risk |
|----------|-----------------------------------|----------|
| A3       | Prolishing process goes smoothly. |          |