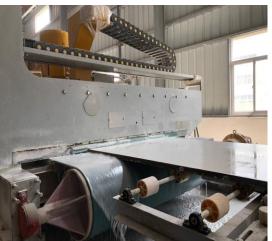

# SITE INSPECTION & FINDINGS – Shop Drawing Slabs & Cutting

Workers perform cutting and edge polishing work should get proper safety protection for their health.

| Item No. | Observation/Finding               | Low Risk |
|----------|-----------------------------------|----------|
| A5       | Health care should be considered. |          |