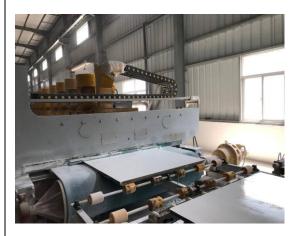

# SITE INSPECTION & FINDINGS – Shop Drawing Slabs & Cutting

Workers perform cutting and edge polishing work should get proper safety protection for their health.

| Item No. | Observation/Finding               | Low Risk |
|----------|-----------------------------------|----------|
| A5       | Health care should be considered. |          |