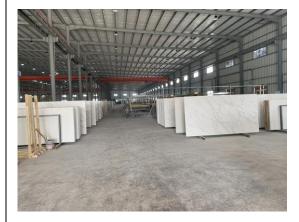

## **SITE INSPECTION & FINDINGS-Quality Control**

Some minor cracked slabs have been separated and marked clearly when they do not pass QC. Rectify the cracks and re-inspect visually. Then, wrapping with plastic for protection of slab surface

| Item No. | Observation/Finding | Low Risk |
|----------|---------------------|----------|
| A4       | QC process          |          |