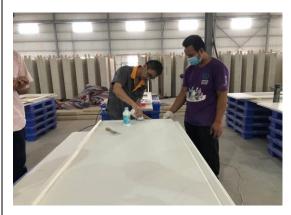

## **SITE INSPECTION & FINDINGS-Quality Control**

Some minor cracked slabs have been separated and marked clearly when they do not pass QC. Rectify the cracks and re-inspect visually. Then, wrapping with plastic for protection of slab surface

| Item No. | Observation/Finding | Low Risk |
|----------|---------------------|----------|
| A4       | QC process          |          |