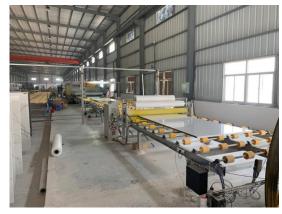

# SITE INSPECTION & FINDINGS - Polishing & Edge Cutting

Polishing from one to another machine for both sides of slabs take about 5mns.

| Item No. | Observation/Finding               | Low Risk |
|----------|-----------------------------------|----------|
| A3       | Prolishing process goes smoothly. |          |