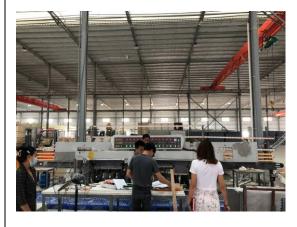

# SITE INSPECTION & FINDINGS – Shop Drawing Slabs & Cutting

Workers perform cutting and edge polishing work should get proper safety protection for their health.

| Item No. | Observation/Finding               | Low Risk |
|----------|-----------------------------------|----------|
| A5       | Health care should be considered. |          |