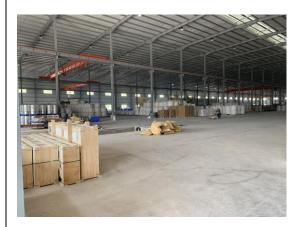

## **SITE INSPECTION & FINDINGS-Quality Control**

Some minor cracked slabs have been separated and marked clearly when they do not pass QC. Rectify the cracks and re-inspect visually. Then, wrapping with plastic for protection of slab surface

| Item No. | Observation/Finding | Low Risk |
|----------|---------------------|----------|
| A4       | QC process          |          |