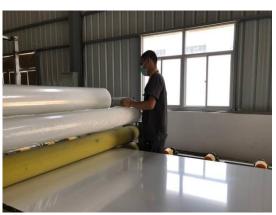

# SITE INSPECTION & FINDINGS - Polishing & Edge Cutting

Polishing from one to another machine for both sides of slabs take about 5mns.

| Item No. | Observation/Finding               | Low Risk |
|----------|-----------------------------------|----------|
| A3       | Prolishing process goes smoothly. |          |

## **SITE INSPECTION & FINDINGS-Quality Control**

Some minor cracked slabs have been separated and marked clearly when they do not pass QC. Rectify the cracks and re-inspect visually. Then, wrapping with plastic for protection of slab surface