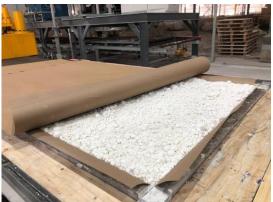

### SITE INSPECTION & FINDINGS - FINISHING SLABS & PACKING

Remove plastic protection of slabs and pack in proper wooden boxes.

Fire extinguishers shall be provided to prevent fire.

Working under cranes should be in self-awareness of safety.