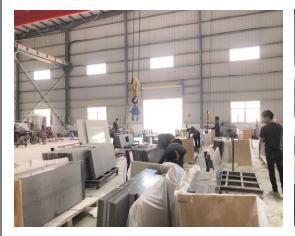

# SITE INSPECTION & FINDINGS – Shop Drawing Slabs & Cutting

Workers perform cutting and edge polishing work should get proper safety protection for their health.

| Item No. | Observation/Finding               | Low Risk |
|----------|-----------------------------------|----------|
| A5       | Health care should be considered. |          |