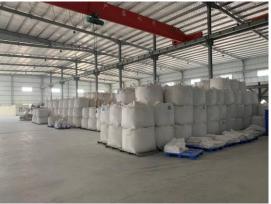

### SITE INSPECTION & FINDINGS - RAW MATERIAL & STORAGE

The raw materials are imported from the Republic of China and stored in the left-side location of the factory. 5 filters are being operated.

| Item No. | Observation/Finding              | Low Risk |
|----------|----------------------------------|----------|
| A1       | Raw material is properly stored. |          |