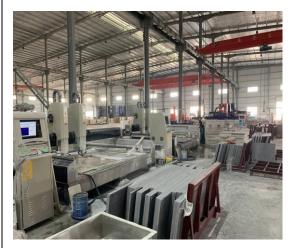

# SITE INSPECTION & FINDINGS – Shop Drawing Slabs & Cutting

Workers perform cutting and edge polishing work should get proper safety protection for their health.

| Item No. | Observation/Finding               | Low Risk |
|----------|-----------------------------------|----------|
| A5       | Health care should be considered. |          |