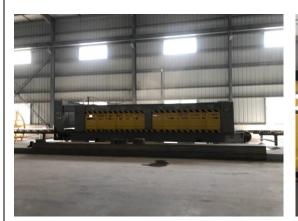

### SITE INSPECTION & FINDING - MOLDING & STEAMING SLABS

Compressing for 5mns and steaming 10mns per piece. Keep the slabs 36 hours to be cold after steaming.

| Item No. | Observation/Finding                             | Low Risk |
|----------|-------------------------------------------------|----------|
| A2       | Mixing, compressing, and steaming slabs process |          |

# SITE INSPECTION & FINDINGS - Polishing & Edge Cutting

Polishing from one to another machine for both sides of slabs take about 5mns.

| Item No. | Observation/Finding               | Low Risk |
|----------|-----------------------------------|----------|
| A3       | Prolishing process goes smoothly. |          |