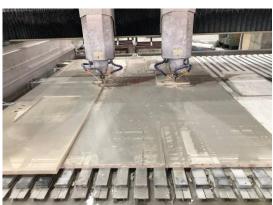

# SITE INSPECTION & FINDINGS - Polishing & Edge Cutting

Polishing from one to another machine for both sides of slabs take about 5mns.

| Item No. | Observation/Finding               | Low Risk |
|----------|-----------------------------------|----------|
| A3       | Prolishing process goes smoothly. |          |