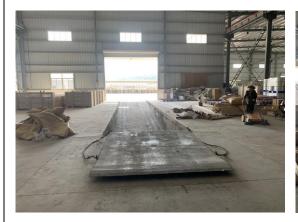

### SITE INSPECTION & FINDING - MOLDING & STEAMING SLABS

Compressing for 5mns and steaming 10mns per piece. Keep the slabs 36 hours to be cold after steaming.

| Item No. | Observation/Finding                             | Low Risk |
|----------|-------------------------------------------------|----------|
| A2       | Mixing, compressing, and steaming slabs process |          |

# SITE INSPECTION & FINDINGS - Polishing & Edge Cutting

Polishing from one to another machine for both sides of slabs take about 5mns.

| Item No. | Observation/Finding               | Low Risk |
|----------|-----------------------------------|----------|
| A3       | Prolishing process goes smoothly. |          |