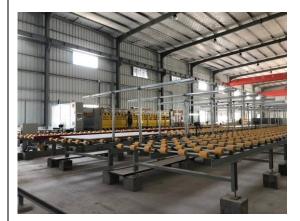

# SITE INSPECTION & FINDINGS – Shop Drawing Slabs & Cutting

Workers perform cutting and edge polishing work should get proper safety protection for their health.

| Item No. | Observation/Finding               | Low Risk |
|----------|-----------------------------------|----------|
| A5       | Health care should be considered. |          |