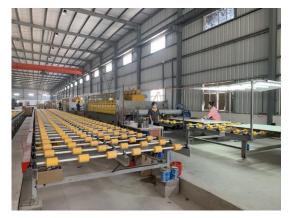

### SITE INSPECTION & FINDINGS - FINISHING SLABS & PACKING

Remove plastic protection of slabs and pack in proper wooden boxes.

Fire extinguishers shall be provided to prevent fire.

Working under cranes should be in self-awareness of safety.

Uploading and downloading area.

| Item No. | Observation/Finding          | High Risk |
|----------|------------------------------|-----------|
| A6       | Safety should be in concern. |           |